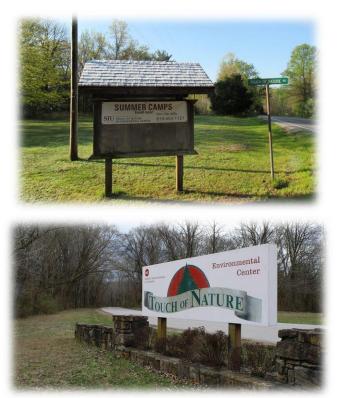

## **Laborers Lodging Directions**

Touch of Nature: Little Grassy Lodge

1206 Touch of Nature Rd, Makanda, IL 62958

1. The address above will bring you to Touch of Nature main entrance. You should see the following signage.