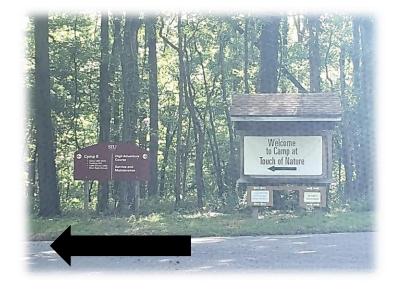

2. Once you turn into Touch of Nature Rd. follow the signage for CAMP 2.

3. At the mailboxes. Keep right.

4. Shortly after passing the mailboxes, you will come to a T. Turn left.

5. Follow that road until you see an opening to your right. Turn right. You will be turning into a parking lot.

6. You have arrived to Little Grassy Lodge. Park your car and make your way to the building pictured below.