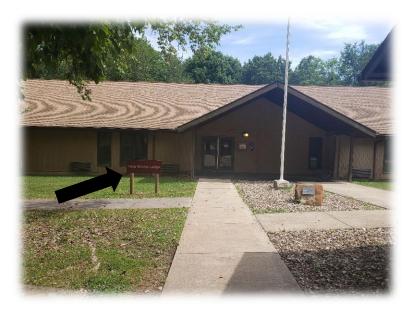

6. You have arrived to Little Grassy Lodge. Park your car and make your way to the building pictured below.