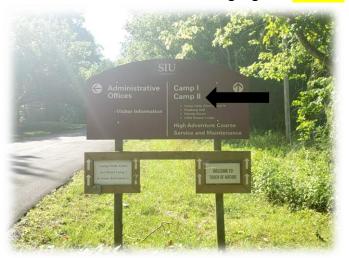

2. Once you turn into Touch of Nature Rd. follow the signage for CAMP 2.

3. At the mailboxes. Keep right.

4. Shortly after passing the mailboxes, you will come to a T. Turn left.

5. Follow that road until you see an opening to your right. Turn right. You will be turning into a parking lot.