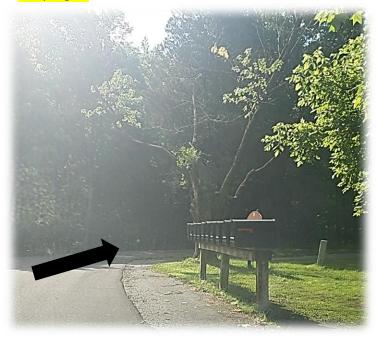

2. Once you turn into Touch of Nature Rd. follow the signage for CAMP 2.

3. At the mailboxes. Keep right.

4. Shortly after passing the mailboxes, you will come to a T. Turn left.

5. Follow that road until you see an opening to your right. Turn right. You will be turning into a parking lot.